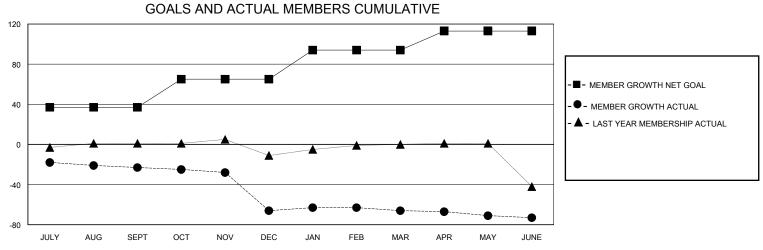

## District 11 A1

Results as of: 6/30/2024

| GMT:          |               | GMT CA      |               |                               |                        |                         |                                                    |  |
|---------------|---------------|-------------|---------------|-------------------------------|------------------------|-------------------------|----------------------------------------------------|--|
|               | Club          | s           |               | Members RESULTS FOR 2023-2024 |                        |                         |                                                    |  |
|               | RESULTS FOR   | R 2023-2024 |               |                               |                        |                         |                                                    |  |
| QUARTER       | NEW CLUB GOAL | NEW CLUBS   | DROPPED CLUBS | QUARTER MEM                   | BER GROWTH NET<br>GOAL | MEMBER GROWTH<br>ACTUAL | DROPPED<br>MEMBERS ACTUAL<br>(including transfers) |  |
| JULY/AUG/SEPT | 0             | 0           | 0             | JULY/AUG/SEPT                 | 37                     | 20                      | 42                                                 |  |
| OCT/NOV/DEC   | 1             | 0           | 2             | OCT/NOV/DEC                   | 28                     | 9                       | 52                                                 |  |
| JAN/FEB/MAR   | 0             | 0           | 1             | JAN/FEB/MAR                   | 29                     | 19                      | 18                                                 |  |
| APR/MAY/JUNE  | 0             | 0           | 2             | APR/MAY/JUNE                  | 19                     | 41                      | 44                                                 |  |