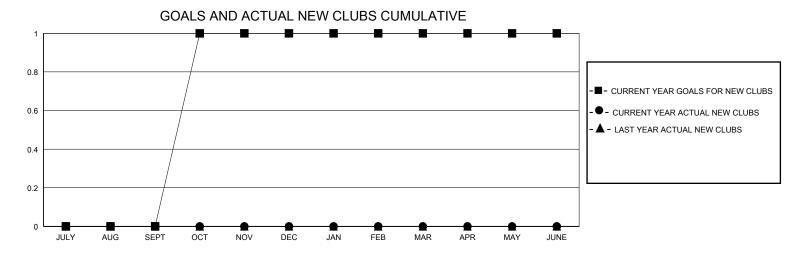

## District 11 A1

Results as of: 6/30/2024

| GMT:          |               | GMT CA      |               |                               |                        |                         |                                                    |  |
|---------------|---------------|-------------|---------------|-------------------------------|------------------------|-------------------------|----------------------------------------------------|--|
|               | Club          | s           |               | Members RESULTS FOR 2023-2024 |                        |                         |                                                    |  |
|               | RESULTS FOR   | R 2023-2024 |               |                               |                        |                         |                                                    |  |
| QUARTER       | NEW CLUB GOAL | NEW CLUBS   | DROPPED CLUBS | QUARTER MEM                   | BER GROWTH NET<br>GOAL | MEMBER GROWTH<br>ACTUAL | DROPPED<br>MEMBERS ACTUAL<br>(including transfers) |  |
| JULY/AUG/SEPT | 0             | 0           | 0             | JULY/AUG/SEPT                 | 37                     | 20                      | 42                                                 |  |
| OCT/NOV/DEC   | 1             | 0           | 2             | OCT/NOV/DEC                   | 28                     | 9                       | 52                                                 |  |
| JAN/FEB/MAR   | 0             | 0           | 1             | JAN/FEB/MAR                   | 29                     | 19                      | 18                                                 |  |
| APR/MAY/JUNE  | 0             | 0           | 2             | APR/MAY/JUNE                  | 19                     | 41                      | 44                                                 |  |